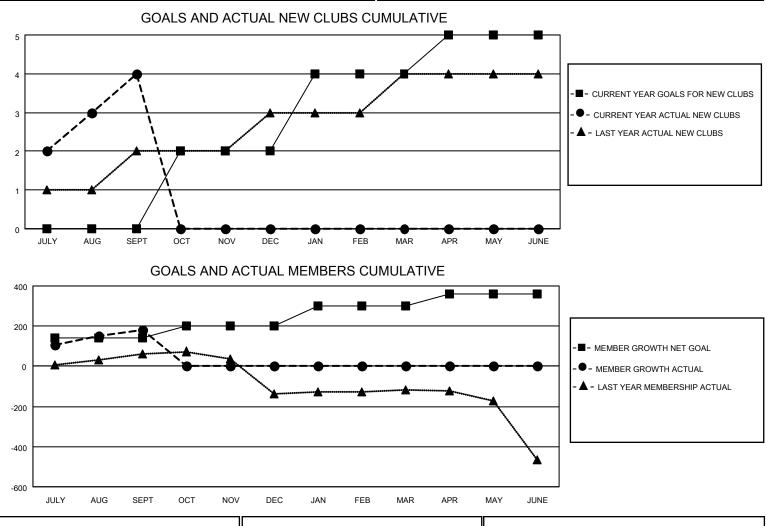

## LOCATION INDIA

District 3231A2

Results as of: 9/30/2020

| Clubs                 |               |           |               | Members               |                         |                         |                                                    |  |
|-----------------------|---------------|-----------|---------------|-----------------------|-------------------------|-------------------------|----------------------------------------------------|--|
| RESULTS FOR 2020-2021 |               |           |               | RESULTS FOR 2020-2021 |                         |                         |                                                    |  |
| QUARTER               | NEW CLUB GOAL | NEW CLUBS | DROPPED CLUBS | QUARTER               | IBER GROWTH NET<br>GOAL | MEMBER GROWTH<br>ACTUAL | DROPPED<br>MEMBERS ACTUAL<br>(including transfers) |  |
| JULY/AUG/SEPT         | 0             | 4         | 3             | JULY/AUG/SEPT         | 140                     | 271                     | 76                                                 |  |
| OCT/NOV/DEC           | 2             | 0         | 0             | OCT/NOV/DEC           | 60                      | 0                       | 0                                                  |  |
| JAN/FEB/MAR           | 2             | 0         | 0             | JAN/FEB/MAR           | 100                     | 0                       | 0                                                  |  |
| APR/MAY/JUNE          | 1             | 0         | 0             | APR/MAY/JUNE          | 60                      | 0                       | 0                                                  |  |

| DROPPED CLUBS: 3 |    | 42 CLUBS OF 100 ADDED 1 OR MORE | GENDER DISTRIBUTION           |                |       |
|------------------|----|---------------------------------|-------------------------------|----------------|-------|
|                  |    | NEW MEMBERS                     | MALE 2,320 (66.86%            |                |       |
|                  |    | 1                               | FEMALE                        | 1,150 (33.14%) |       |
| DROPPED MEMBERS  |    |                                 |                               |                |       |
| DECEASED         | 10 | CLICK HERE FOR CUMULATIVE       | TOTAL FAMILY UNIT MEMBERS     |                | 1,661 |
| CLUB CANCELLED   | 0  | MEMBERSHIP DATA                 | FAMILY MEMBERS PAYING HALF 87 |                | 070   |
| OTHER            | 66 |                                 |                               |                | 872   |
| TOTAL            | 76 |                                 |                               |                |       |
|                  |    | -                               |                               |                |       |